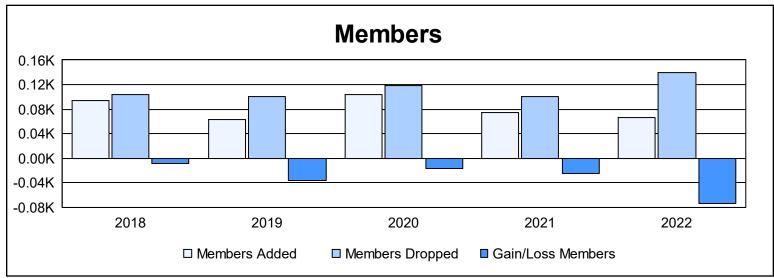

District 202 D As of June 2022 Cumulative

| Year      | New<br>Clubs | Dropped<br>Clubs | Gain/<br>Loss<br>Clubs | New<br>Members | Charter<br>Members | Reinstate<br>Members | Transfer<br>Members | Total<br>Member<br>Added | Total<br>Members<br>Dropped | Gain/<br>Loss<br>Members |
|-----------|--------------|------------------|------------------------|----------------|--------------------|----------------------|---------------------|--------------------------|-----------------------------|--------------------------|
| 2017-2018 | 0            | 1                | -1                     | 85             | 0                  | 2                    | 7                   | 94                       | 103                         | -9                       |
| 2018-2019 | 0            | 0                | 0                      | 57             | 2                  | 0                    | 4                   | 63                       | 100                         | -37                      |
| 2019-2020 | 1            | 0                | 1                      | 69             | 23                 | 1                    | 10                  | 103                      | 119                         | -16                      |
| 2020-2021 | 0            | 2                | -2                     | 67             | 0                  | 2                    | 6                   | 75                       | 100                         | -25                      |
| 2021-2022 | 0            | 2                | -2                     | 53             | 2                  | 0                    | 11                  | 66                       | 139                         | -73                      |
| Average   | 0            | 1                | -1                     | 66             | 5                  | 1                    | 8                   | 80                       | 112                         | -32                      |